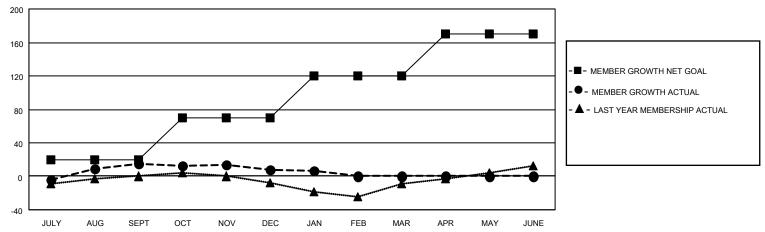

## GOALS AND ACTUAL MEMBERS CUMULATIVE

| DROPPED CLUBS: 0 |    | 14 CLUBS OF 34 ADDED 1 OR | GENDER DISTRIBUTION                |              |  |
|------------------|----|---------------------------|------------------------------------|--------------|--|
|                  |    | MORE NEW MEMBERS          | MALE 378 (52.50%)                  |              |  |
|                  |    |                           | FEMALE                             | 342 (47.50%) |  |
| DROPPED MEMBERS  |    |                           | NON BINARY                         | 0 (0.00%)    |  |
|                  | _  |                           | PREFER NOT TO ANSWER               | 0 (0.00%)    |  |
| DECEASED         | 9  |                           |                                    |              |  |
| CLUB CANCELLED   | 0  | CLICK HERE FOR CUMULATIVE | TOTAL FAMILY UNIT MEMBERS          | 91           |  |
| OTHER            | 59 | MEMBERSHIP DATA           |                                    |              |  |
| TOTAL            | 68 |                           | FAMILY MEMBERS PAYING HALF DUES 46 |              |  |
|                  |    |                           |                                    |              |  |